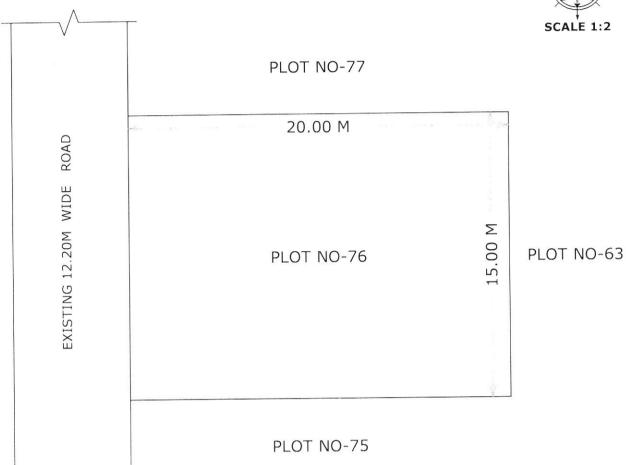

SITE PLAN OF PLOT NO -76, AT TRADITIONAL FOOD PARK, PEDDAPURAM, E.G.DIST.,

PLOT AREA :- 300.00 SQM

SY. NO. - 85(P)

N - (1) - (1) - (1) - (1) - (1) - (1) - (1) - (1) - (1) - (1) - (1) - (1) - (1) - (1) - (1) - (1) - (1) - (1) - (1) - (1) - (1) - (1) - (1) - (1) - (1) - (1) - (1) - (1) - (1) - (1) - (1) - (1) - (1) - (1) - (1) - (1) - (1) - (1) - (1) - (1) - (1) - (1) - (1) - (1) - (1) - (1) - (1) - (1) - (1) - (1) - (1) - (1) - (1) - (1) - (1) - (1) - (1) - (1) - (1) - (1) - (1) - (1) - (1) - (1) - (1) - (1) - (1) - (1) - (1) - (1) - (1) - (1) - (1) - (1) - (1) - (1) - (1) - (1) - (1) - (1) - (1) - (1) - (1) - (1) - (1) - (1) - (1) - (1) - (1) - (1) - (1) - (1) - (1) - (1) - (1) - (1) - (1) - (1) - (1) - (1) - (1) - (1) - (1) - (1) - (1) - (1) - (1) - (1) - (1) - (1) - (1) - (1) - (1) - (1) - (1) - (1) - (1) - (1) - (1) - (1) - (1) - (1) - (1) - (1) - (1) - (1) - (1) - (1) - (1) - (1) - (1) - (1) - (1) - (1) - (1) - (1) - (1) - (1) - (1) - (1) - (1) - (1) - (1) - (1) - (1) - (1) - (1) - (1) - (1) - (1) - (1) - (1) - (1) - (1) - (1) - (1) - (1) - (1) - (1) - (1) - (1) - (1) - (1) - (1) - (1) - (1) - (1) - (1) - (1) - (1) - (1) - (1) - (1) - (1) - (1) - (1) - (1) - (1) - (1) - (1) - (1) - (1) - (1) - (1) - (1) - (1) - (1) - (1) - (1) - (1) - (1) - (1) - (1) - (1) - (1) - (1) - (1) - (1) - (1) - (1) - (1) - (1) - (1) - (1) - (1) - (1) - (1) - (1) - (1) - (1) - (1) - (1) - (1) - (1) - (1) - (1) - (1) - (1) - (1) - (1) - (1) - (1) - (1) - (1) - (1) - (1) - (1) - (1) - (1) - (1) - (1) - (1) - (1) - (1) - (1) - (1) - (1) - (1) - (1) - (1) - (1) - (1) - (1) - (1) - (1) - (1) - (1) - (1) - (1) - (1) - (1) - (1) - (1) - (1) - (1) - (1) - (1) - (1) - (1) - (1) - (1) - (1) - (1) - (1) - (1) - (1) - (1) - (1) - (1) - (1) - (1) - (1) - (1) - (1) - (1) - (1) - (1) - (1) - (1) - (1) - (1) - (1) - (1) - (1) - (1) - (1) - (1) - (1) - (1) - (1) - (1) - (1) - (1) - (1) - (1) - (1) - (1) - (1) - (1) - (1) - (1) - (1) - (1) - (1) - (1) - (1) - (1) - (1) - (1) - (1) - (1) - (1) - (1) - (1) - (1) - (1) - (1) - (1) - (1) - (1) - (1) - (1) - (1) - (1) - (1) - (1) - (1) - (1) - (1) - (1) - (1) - (1) - (1) - (1) - (1) - (1) - (1) - (1) - (1) - (1) - (1

## **BOUNDARIES:-**

NORTH SOUTH PLOT NO-77

EAST

PLOT NO-75 PLOT NO-63

WEST

EXISTING 12.20M WIDE ROAD

- 1. The Site Plan is submitted to approval of Final Layout Plan by GUDA, Kakinada
- 2. This Site Plan is prepared as per the Instructions of Higher Authority.